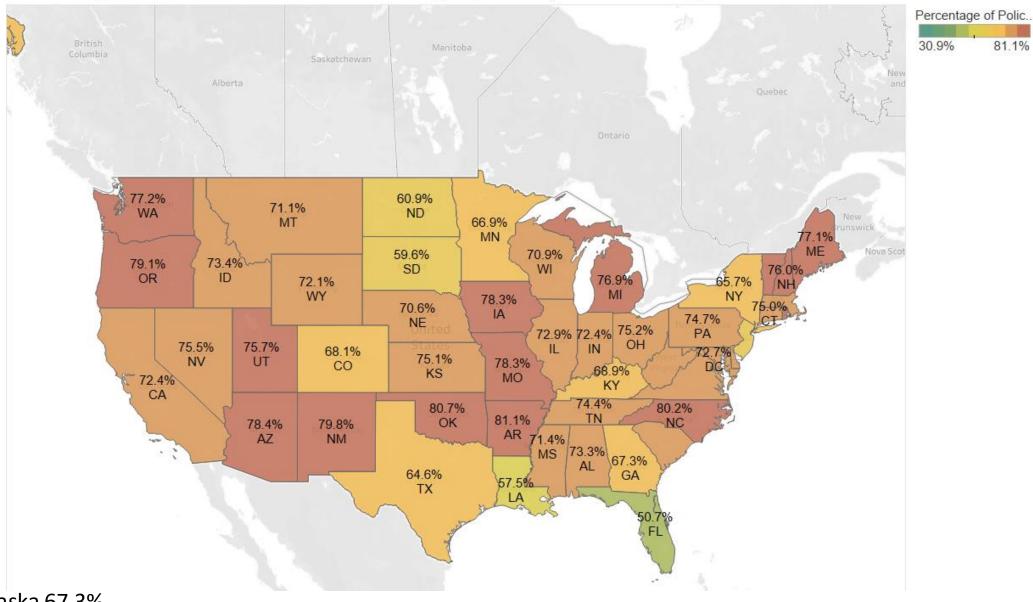

### Percentage of Policies with Terrorism Coverage by State (Non-Small only)

Alaska 67.3% Hawaii 30.9%