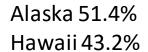

### Percentage of Implicit/Explicit Terrorism Coverage by State

67.1%

72.9%

Alaska 48.7% Hawaii 56.8%