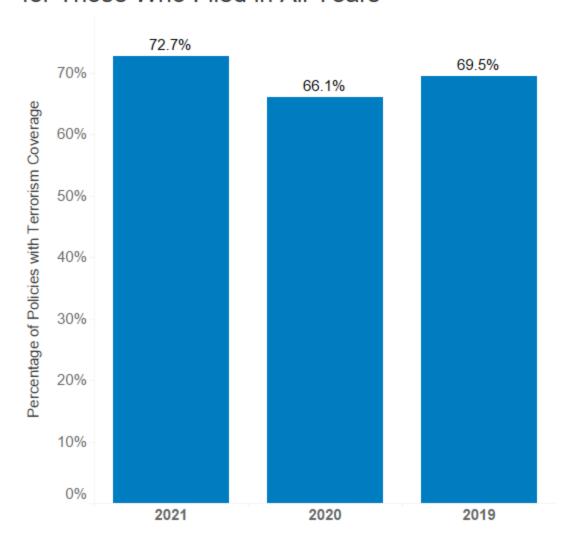

# Percentage of Policies with Terrorism Coverage for Those Who Filed in All Years