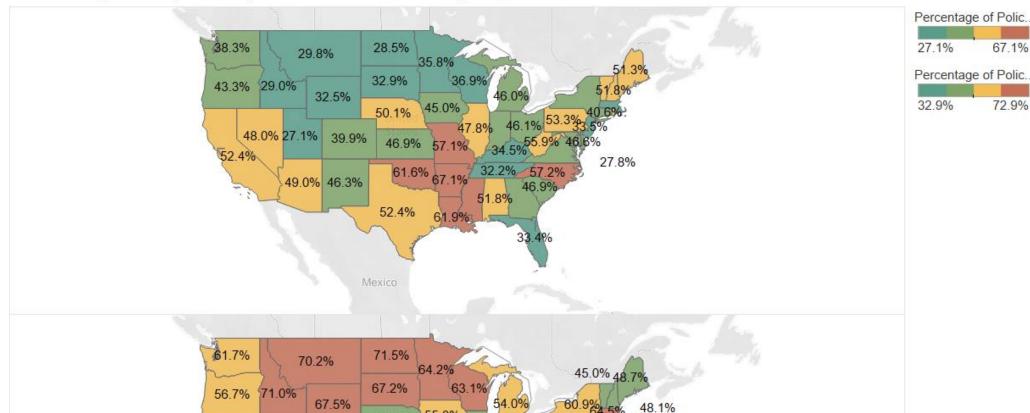

### Percentage of Implicit/Explicit Terrorism Coverage by State

67.1%

72.9%

Alaska 48.7% Hawaii 56.8%