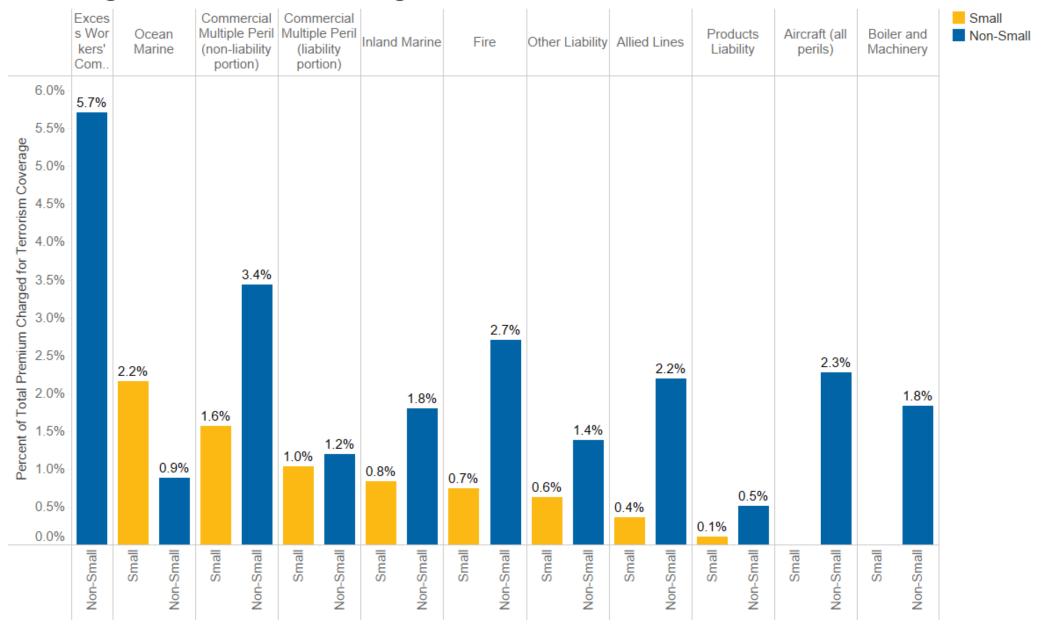

| \$101,867,456,944 | \$106,894,601,544 |
| Total Premium with Terrorism<br>Coverage               | \$62,242,221,506  | \$60,215,436,718  | \$67,092,341,378  |
| Percentage of Total Premium with<br>Terrorism Coverage | 61.8%             | 59.1%             | 62.8%             |

#### % of Premium with TRIP



## Percentage of Policies with Terrorism Coverage



# Percentage of Policies with Terrorism Coverage for Those Who Filed in All Years



### Percentage of Policies with Terrorism Coverage by Line (Non-small Only)



### Percentage of Policies with Terrorism Coverage by State (Non-Small only)



Alaska 67.3% Hawaii 30.9%

### Percentage of Implicit/Explicit Terrorism Coverage by State





67.1%

72.9%

Alaska 48.7% Hawaii 56.8%



### Percentage of Overall Premium Charged for TRIP



Average Premium where there is Terrorism Coverage (Includes Implicit and Explicit, Non-Small only)



Mexico

# Cost of Terrorism Coverage

| Year of<br>Year | Percent of Total<br>Premium Charged<br>for Terrorism<br>Coverage | Average Total<br>Premium where<br>there is Terrorism<br>Coverage | Average Premium for Terrorism Coverage | Percentage of<br>Total Premium<br>with Terrorism<br>Coverage | Percentage of<br>Policies with<br>Terrorism<br>Coverage |
|-----------------|------------------------------------------------------------------|------------------------------------------------------------------|----------------------------------------|--------------------------------------------------------------|---------------------------------------------------------|
| 2018            | 2.2%