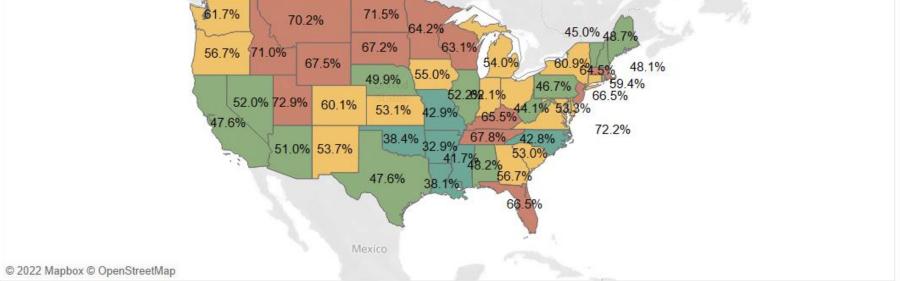

### Percentage of Implicit/Explicit Terrorism Coverage by State

67.1%

72.9%

Alaska 48.7% Hawaii 56.8%