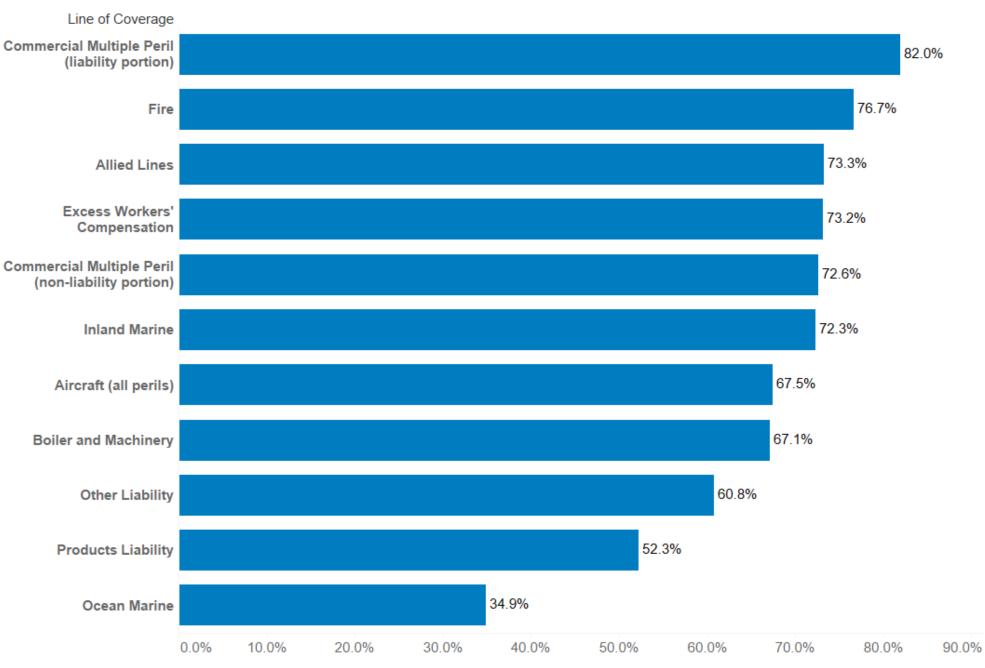

| 2019              | 2020              | 2021              |
|--------------------------------------------------------|-------------------|-------------------|-------------------|
| TRIP-Eligible Premium                                  | \$100,714,841,966 | \$101,867,456,944 | \$106,894,601,544 |
| Total Premium with Terrorism<br>Coverage               | \$62,242,221,506  | \$60,215,436,718  | \$67,092,341,378  |
| Percentage of Total Premium with<br>Terrorism Coverage | 61.8%             | 59.1%             | 62.8%             |

#### % of Premium with TRIP



## Percentage of Policies with Terrorism Coverage



# Percentage of Policies with Terrorism Coverage for Those Who Filed in All Years



### Percentage of Policies with Terrorism Coverage by Line (Non-small Only)



### Percentage of Policies with Terrorism Coverage by State (Non-Small only)



Alaska 67.3% Hawaii 30.9%

### Percentage of Implicit/Explicit Terrorism Coverage by State





67.1%

72.9%

Alaska 48.7% Hawaii 56.8%



### Percentage of Overall Premium Charged for TRIP



Average Premium where there is Terrorism Coverage (Includes Implicit and Explicit, Non-Small only)



Mexico

# Cost of Terrorism Coverage

| Year of<br>Year | Percent of Total<br>Premium Charged<br>for Terrorism<br>Coverage | Average Total<br>Premium where<br>there is Terrorism<br>Coverage | Average Premium for Terrorism Coverage | Percentage of<br>Total Premium<br>with Terrorism<br>Coverage | Percentage of<br>Policies with<br>Terrorism<br>Coverage |
|-----------------|--------------------------------------------------