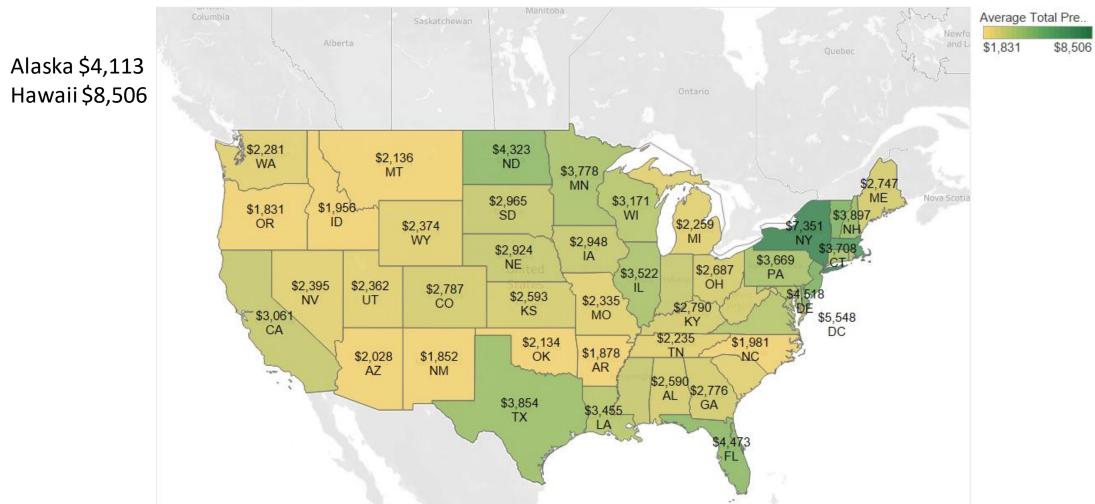

### Percentage of Overall Premium Charged for TRIP

Average Premium where there is Terrorism Coverage (Includes Implicit and Explicit, Non-Small only)

Mexico