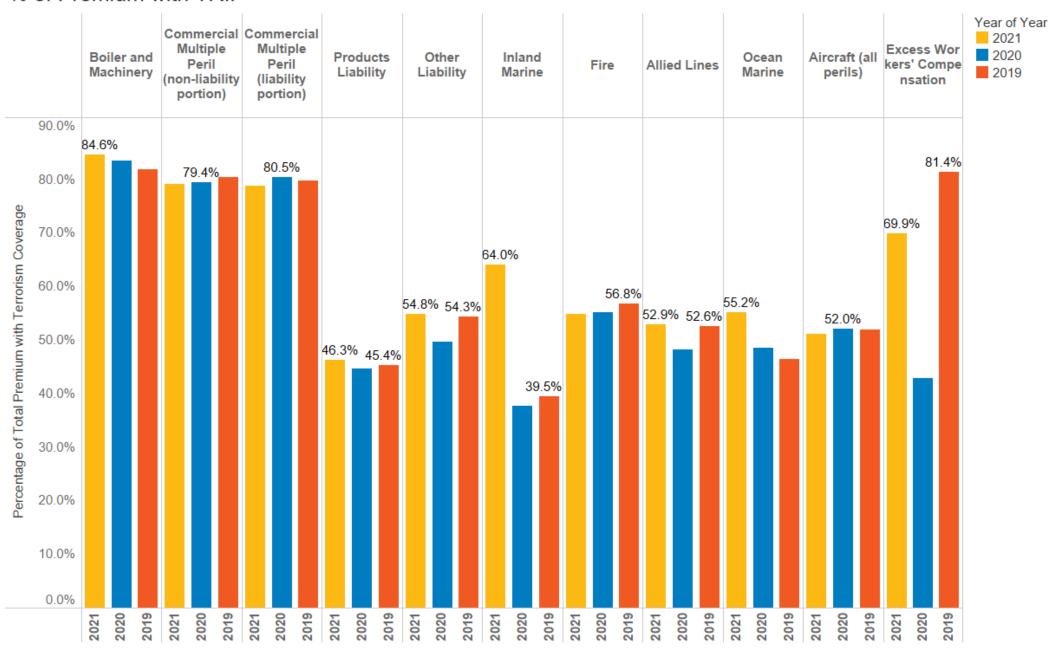

0            | 2019            | 2021          | 2020                  | 2019              |    |

### Nationwide Non-Small and Small Percent of Total Premium with Terrorism

|                                                        | 2019              | 2020              | 2021              |
|--------------------------------------------------------|-------------------|-------------------|-------------------|
| TRIP-Eligible Premium                                  | \$100,714,841,966 | \$101,867,456,944 | \$106,894,601,544 |
| Total Premium with Terrorism<br>Coverage               | \$62,242,221,506  | \$60,215,436,718  | \$67,092,341,378  |
| Percentage of Total Premium with<br>Terrorism Coverage | 61.8%             | 59.1%             | 62.8%             |

#### % of Premium with TRIP



## Percentage of Policies with Terrorism Coverage



# Percentage of Policies with Terrorism Coverage for Those Who Filed in All Years



### Percentage of Policies with Terrorism Coverage by Line (Non-small Only)



### Percentage of Policies with Terrorism Coverage by State (Non-Small only)



Alaska 67.3% Hawaii 30.9%

### Percentage of Implicit/Explicit Terrorism Coverage by State





67.1%

72.9%

Alaska 48.7% Hawaii 56.8%



### Percentage of Overall Premium Charged for TRIP



Average Premium where there is Terrorism Coverage (Includes Implicit and Explicit, Non-Small only)



Mexico

# Cost of Terrorism Coverage

| Year of<br>Year | Percent of Total<br>Premium Charged<br>for Terrorism<br>Coverage | Average Total<br>Premium where<br>there is Terrorism<br>Coverage | Average Premiu