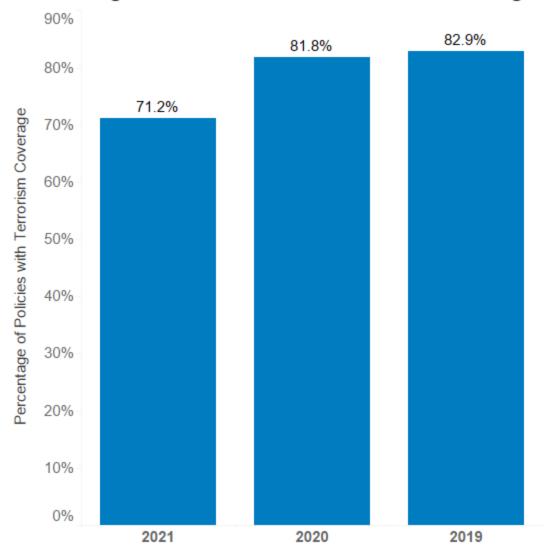

| 2019              |    |

### Nationwide Non-Small and Small Percent of Total Premium with Terrorism

|                                                        | 2019              | 2020              | 2021              |
|--------------------------------------------------------|-------------------|-------------------|-------------------|
| TRIP-Eligible Premium                                  | \$100,714,841,966 | \$101,867,456,944 | \$106,894,601,544 |
| Total Premium with Terrorism<br>Coverage               | \$62,242,221,506  | \$60,215,436,718  | \$67,092,341,378  |
| Percentage of Total Premium with<br>Terrorism Coverage | 61.8%             | 59.1%             | 62.8%             |

#### % of Premium with TRIP



## Percentage of Policies with Terrorism Coverage



# Percentage of Policies with Terrorism Coverage for Those Who Filed in All Years



### Percentage of Policies with Terrorism Coverage by Line (Non-small Only)



### Percentage of Policies with Terrorism Coverage by State (Non-Small only)



Alaska 67.3% Hawaii 30.9%

### Percentage of Implicit/Explicit Terrorism Coverage by State





67.1%

72.9%

Alaska 48.7% Hawaii 56.8%



### Percentage of Overall Premium Charged for TRIP



Average Premium where there is Terrorism Coverage (Includes Implicit and Explicit, Non-Small only)



Mexico

# Cost of Terrorism Coverage

| Year of<br>Year | Percent of Total<br>Premium Charged<br>for Terrorism<br>Coverage | Average Total<br>Premium where<br>there is Terrorism<br>Coverage | Average Premium for Terrorism Coverage | Percentage of<br>Total Pre