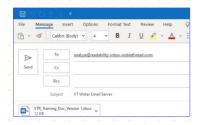

### 1. Send your document

User submits a PDF or Word document via email (as an attachment) to a dedicated email address