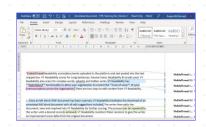

#### 3. Get Assistance

An annotated MS Word and MS Excel document with guidance is returned to the user

A MS Excel document is returned if you sent a PDF

There's nothing to download, no username or password!