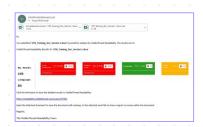

### 2. Get your analysis

An immediate email is sent to the user with the following top line metrics; Long Sentences, Passive Voice, Readability & Grade Level